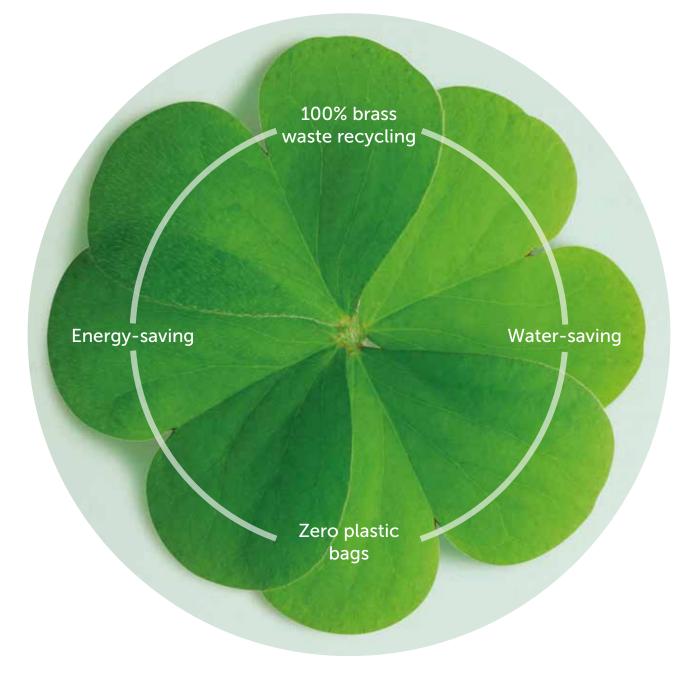

## Simply sustainable

### Water Saving

Cerabase basin mixers are equipped with either 5 l/min or 3.85 l/min aerators, which allows you to save water without compromising on the experience.

### Greener packaging

We removed all plastic bags from the Cerabase packaging.

### Waste Management & Recycling

100% of Cerabase brass waste material coming from the grinding and machining process gets recycled and reused to produce new taps.