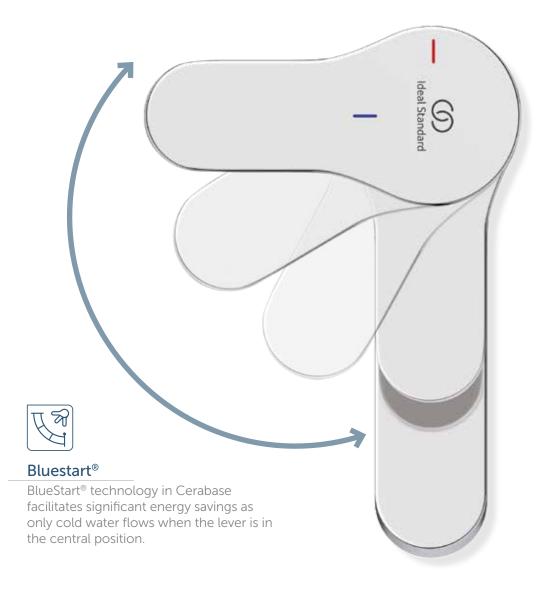

### LightMove®

 ${\sf LightMove}^{\otimes}$  technology ensures an effortless, smooth and precise adjustment of water flow and temperature.

German engineering

Made in EU