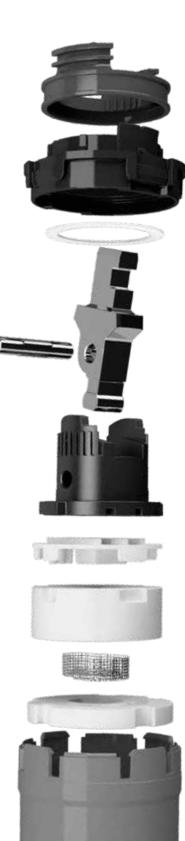

## FirmaFlow<sup>®</sup> Cartridge

Cerabase fittings are equipped with our durable and long-lasting FirmaFlow® cartridge which lasts for 500.000 use cycles, that is far above the European standard.

### Engineered to last

We pioneered the ceramic disc cartridge in 1969 and this innovation redefined the way people used bathrooms and made it possible to create the single lever tap.

As the ultimate development of the original ceramic disk cartridge, some 50 years on, FirmaFlow<sup>®</sup> is undisputed market leader with its innovative engineering and extraordinary powers of durability, comfort and control.