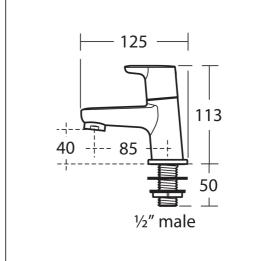

### **Special Notes**

Suitable for balanced/unbalanced supplies. Inlets 1/2in BSP male coned for copper. Pillar taps come supplied with brass back nuts. When installed in commercial applications, A5900AA a 15mm thermostatic blending valve must be used. Flow rate with fitted regulator 5 litres per minute. Unregulated flow rate 8.2 litres per minute at 0.1 bar.