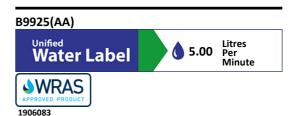

## **ILLUSTRATED PRODUCT DETAILS**

Weights

**B9925** 1.63 KG **B9925** 

**Materials** 

**B9925** Chrome Plated Brass

Flow rates

**Finishes** 

**B9925** 5 Litres per minute @ 3

Chrome (AA)

bar pressure

Designer

Robin Levien, RDI

### **Special Notes**

Suitable for balanced/unbalanced supplies. Inlets 1/2in BSP male coned for copper. Pillar taps come supplied with brass back nuts. When installed in commercial applications, A5900AA a 15mm thermostatic blending valve must be used. Flow rate with fitted regulator 5 litres per minute. Unregulated flow rate 8.2 litres per minute at 0.1 bar.

## **ACCREDITATIONS**