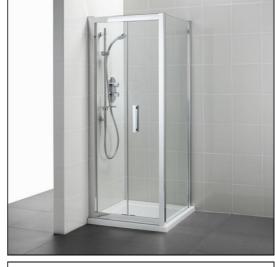

## Synergy 800mm Infold Door, Corner

## **ILLUSTRATED**

**L6207** Synergy 800mm Infold door, IdealClean Clear Glass, Bright

Silver finish

L6217 Synergy 800mm side panel, IdealClean Clear Glass, Bright

Silver finish