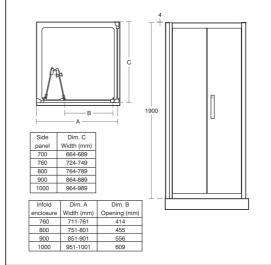

## Synergy 800mm Infold Door, Corner

## **ILLUSTRATED**

**L6207** Synergy 800mm Infold door, IdealClean Clear Glass, Bright

Silver finish

L6217 Synergy 800mm side panel, IdealClean Clear Glass, Bright

Silver finish

## **OPTIONS**

**L6218** Synergy 900mm side panel, IdealClean Clear Glass, Bright

Silver finish

L6216 Synergy 760mm side panel, IdealClean Clear Glass, Bright

Silver finish

L6219 Synergy 1000mm side panel, IdealClean Clear Glass, Bright