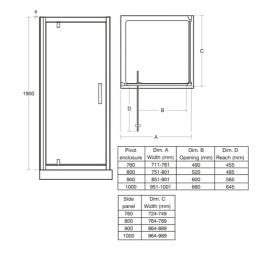

### OPTIONS

| L6216 | Synergy 760mm side panel, IdealClean Clear Glass, Bright<br>Silver finish |
|-------|---------------------------------------------------------------------------|
| L6217 | Synergy 800mm side panel, IdealClean Clear Glass, Bright<br>Silver finish |
| L6218 | Synergy 900mm side panel, IdealClean Clear Glass, Bright<br>Silver finish |

L6219 Synergy 1000mm side panel, IdealClean Clear Glass, Bright Silver finish