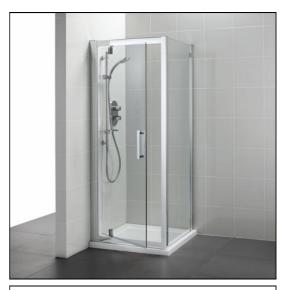

#### ILLUSTRATED

L6201 Synergy 760mm Pivot door, IdealClean Clear Glass, Bright Silver finish