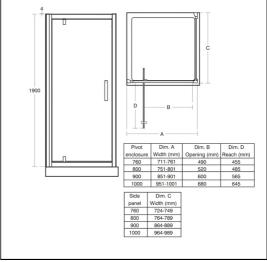

## **OPTIONS**

| L6216 | Synergy 760mm side panel, IdealClean Clear Glass, Bright Silver finish  |
|-------|-------------------------------------------------------------------------|
| L6217 | Synergy 800mm side panel, IdealClean Clear Glass, Bright Silver finish  |
| L6218 | Synergy 900mm side panel, IdealClean Clear Glass, Bright Silver finish  |
| L6219 | Synergy 1000mm side panel, IdealClean Clear Glass, Bright Silver finish |