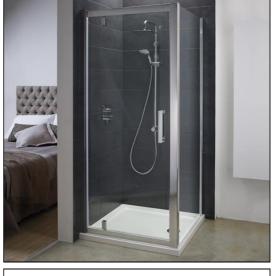

## Synergy 1000mm Pivot Door, corner

## **ILLUSTRATED**

**L6204** Synergy 1000mm Pivot door, IdealClean Clear Glass, Bright

Silver finish