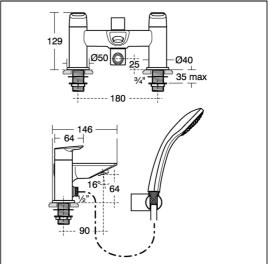

### **ILLUSTRATED PRODUCT DETAILS**

Weights

**Finishes** 

A6591 3.42 KG

A6591

C

Chrome (AA)

**Materials** 

A6591 Chrome Plated Metal

Standards

**BS EN200** 

#### **Special Notes**

Unregulated flow rate 21 litres per minute at 0.2 bar and 31 litres per minute at 1 bar. Consideration should be given to safe hot water delivery and the use of an appropriate temperature reduction device, please see A5900AA (for use with 15mm pipework) or A5901AA (for use with 22mm pipework.