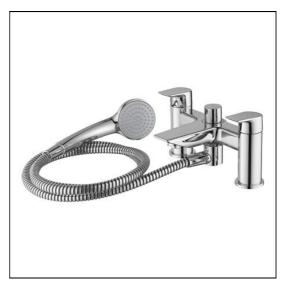

# **ILLUSTRATED**

A6591 Tesi 2 hole dual control bath shower mixer with shower set