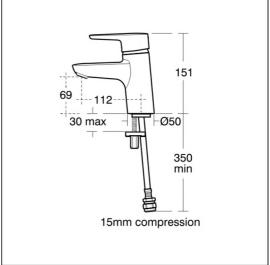

#### **Special Notes**

Suitable for balanced supplies. Inlets with flexible hoses and connections for 15mm copper pipes. Fitted with a 5 lpm outlet flow regulator. When installed in commercial applications, A5900AA a 15mm thermostatic blending valve must be used.