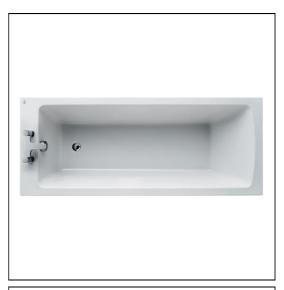

# Tempo Arc Idealform Bath 170x70cm No Handgrips No Tapholes

# ILLUSTRATED E2563 Tempo Arc 170cm x 70cm Idealform bath, no handgrips or tapholes B0730 Tempo 2 hole bath filler E4130 Uniline 170cm front panel E4140 Uniline 70cm end panel E1486 Luxury bath pop-up waste and overflow A5901 TMV thermostatic mixing valve, 22mm