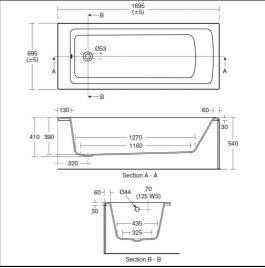

# Tempo Arc Idealform Bath 170x70cm No Handgrips No Tapholes

# ILLUSTRATED E2563 Tempo Arc 170cm x 70cm Idealform bath, no handgrips or tapholes B0730 Tempo 2 hole bath filler E4130 Uniline 170cm front panel E4140 Uniline 70cm end panel E1486 Luxury bath pop-up waste and overflow A5901 TMV thermostatic mixing valve, 22mm

### **ILLUSTRATED PRODUCT DETAILS**

| Weights        |                                    | Finishes          |                            |
|----------------|------------------------------------|-------------------|----------------------------|
| E2563          | 23.00 KG                           | E2563             | White (01)                 |
| B0730          | 2.64 KG                            |                   |                            |
| E4130          | 3.60 KG                            | B0730             | Chrome (AA)                |
| E4140          | 1.80 KG                            |                   |                            |
| A5901          | 1.70 KG                            | E4130             | White (01)                 |
| Materia        | ls                                 |                   |                            |
| E2563          | Idealform                          | E4140             | White (01)                 |
| B0730          | Chrome Plated                      |                   |                            |
| E4130          | Acrylic                            | E1486             | Chrome (AA)                |
| E4140          | Acrylic                            |                   |                            |
| E1486<br>A5901 | Mixed Material Chrome Plated Metal | A5901             | Chrome (AA)                |
| A3301          | Cilionie Flateu Wetai              |                   |                            |
|                |                                    | Capacity          |                            |
|                |                                    | E2563             | 181.0 litres (to overflow) |
|                |                                    | Flow rates        |                            |
|                |                                    | B0730             | 50 Litres per minute @ 3   |
|                |                                    |                   | bar pressure               |
|                |                                    | Designer          |                            |
|                |                                    | Robin Levien, RDI |                            |
|                |                                    |                   | •                          |