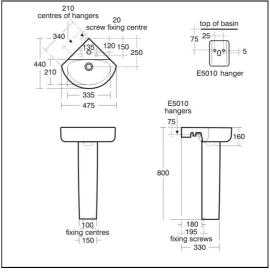

# **ILLUSTRATED**

E7929 Concept Arc 45cm corner washbasin, 2 tapholes with

overflow and chainstay hole Concept handrinse pedestal Concept washbasin pillar taps

S8800 Waste 1¼" plastic waste with bead chain and plug, 80mm

slotted tail, bolt stay

**E5010** Pair Steel Wall Hangers

#### **Special Notes**

Washbasin all mounted using E5010 wall hangers or E0157 wall fixing set or full pedestal mounted using screw through back of basin (not supplied).