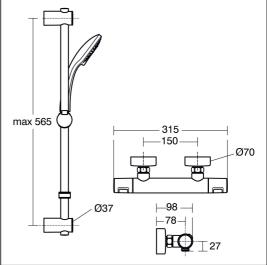

## **ILLUSTRATED**

A7205

Ceratherm T25 exposed thermostatic shower mixer pack with idealrain s3 3 function Ø80 handspray, 600mm rail and 1.25m hose

### **ILLUSTRATED PRODUCT DETAILS**

Weights Finishes

**A7205** 2.20 KG **A7205** Chrome (AA)

Materials

A7205 Chrome Plated Brass Flow rates

A7205 8 Litres per minute @ 3

bar pressure