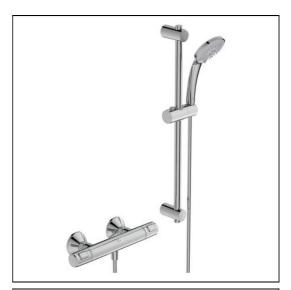

## **ILLUSTRATED**

A7205

Ceratherm T25 exposed thermostatic shower mixer pack with idealrain s3 3 function Ø80 handspray, 600mm rail and 1.25m hose