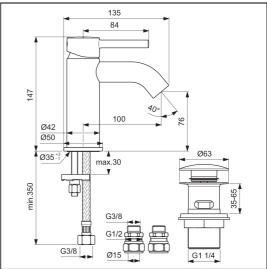

### **ILLUSTRATED PRODUCT DETAILS**

Weights Finishes

**BC186** 1.39 KG **BC186** Chrome (AA)

**Materials** 

BC186 Chrome Plated Brass Flow rates

BC186 5 Litres per minute @ 3

bar pressure

#### **Special Notes**

Suitable for balanced supplies. Inlets with flexible hoses and connections for 15mm copper tails.

Consideration should be given to safe hot water delivery and the use of an appropriate temperature reduction device, please see A5900AA (for use with 15mm pipework) or A5901AA (for use with 22mm pipework). Fitted with a 5 litre per minute outlet flow regulator. Unregulated flow rate 4.8 litres per minute at 0.2 bar.