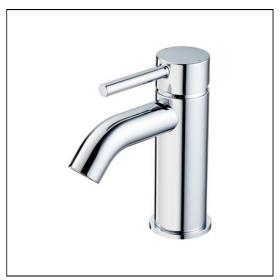

## **ILLUSTRATED**

BC186 Ceraline single lever basin mixer including clicker waste

### **ILLUSTRATED PRODUCT DETAILS**

Weights Finishes

**BC186** 1.39 KG **BC186** Chrome (AA)

**Materials** 

BC186 Chrome Plated Brass Flow rates

BC186 5 Litres per minute @ 3

bar pressure