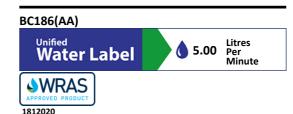

### **ILLUSTRATED PRODUCT DETAILS**

Weights Finishes

**BC186** 1.39 KG **BC186** Chrome (AA)

**Materials** 

BC186 Chrome Plated Brass Flow rates

BC186 5 Litres per minute @ 3

bar pressure

### **ACCREDITATIONS**