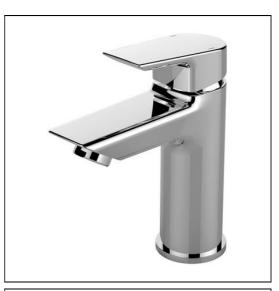

# ILLUSTRATED

A6587 Tesi single lever basin mixer with 5 litre per minute eco flow regulator, no waste

# ILLUSTRATED PRODUCT DETAILS

Weights

A6587 1.44 KG

 Finishes

 A6587
 Chrome (AA)

Materials

A6587 Chrome Plated Metal

Flow rates A6587 5 Litres per minute @ 3 bar pressure