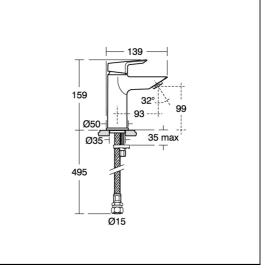

# ILLUSTRATED PRODUCT DETAILS

Weights

A6587 1.44 KG

 Finishes

 A6587
 Chrome (AA)

Materials

A6587 Chrome Plated Metal

Flow rates A6587 5 Litres per minute @ 3 bar pressure

#### **Special Notes**

Suitable for balanced supplies. Inlets with flexible hoses and 15mm compression connections. Factory fitted 5 lire per minute flow regulator. Unregulated flow rate 4.3 litres per minute at 0.3 Bar. Consideration should be given to safe hot water delivery and the use of an appropriate temperature reduction device, please see A5900AA (for use with 15mm pipework) or A5901AA (for use with 22mm pipework).