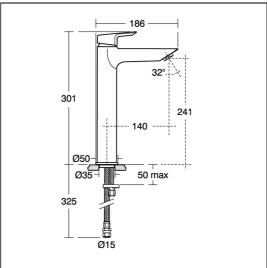

# **ILLUSTRATED PRODUCT DETAILS**

Weights

A6575 1.74 KG

**Materials** 

Chrome Plated Metal A6575

**Finishes** 

A6575

Chrome (AA)

Flow rates

A6575 5 Litres per minute @ 3

bar pressure

Designer

Artefakt Industriekultur

#### **Special Notes**

Suitable for balanced supplies. Inlets with flexible hoses. Factory fitted 5 litre per minute flow regulator.

Flow rate 4.7 litres per minute at 1 Bar with regulator fitted. Consideration should be given to safe hot water delivery and the use of an appropriate temperature reduction device, please see A5900AA (for use with 15mm pipework) or A5901AA (for use with 22mm pipework).