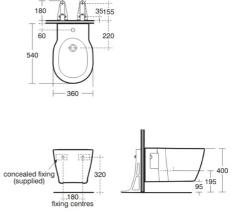

### **Special Notes**

E0060 support brackets secured to floor within the duct, bidet fixed to support brackets with bolts supplied and bolts screwed to back wall with brackets. Joints sealed with waterproof sealant (not supplied). Consideration should be given to safe hot water delivery and the use of an appropriate temperature reduction device see A5900AA or Part G for guidance.