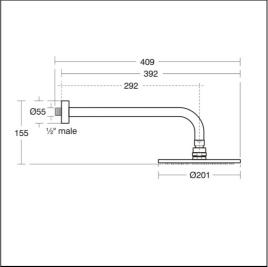

## **ILLUSTRATED**

B9442 Idealrain round rain shower Ø200mm
B9444 Idealrain horizontal wall arm 300mm

## **ILLUSTRATED PRODUCT DETAILS**

Weights **Finishes** B9442 0.96 KG B9442 Chrome (AA) B9444 0.72 KG B9444 Chrome (AA) **Materials** B9442 **Chrome Plated Brass** B9444 **Chrome Plated** Designer