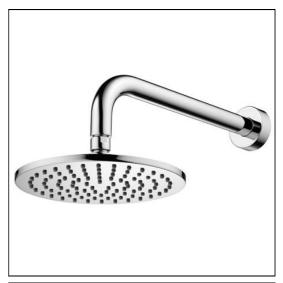

## **ILLUSTRATED**

B9442 Idealrain round rain shower Ø200mm
B9444 Idealrain horizontal wall arm 300mm

## **ILLUSTRATED PRODUCT DETAILS**

Weights **Finishes** B9442 0.96 KG B9442 Chrome (AA) B9444 0.72 KG B9444 Chrome (AA) **Materials** B9442 **Chrome Plated Brass** B9444 **Chrome Plated** Designer