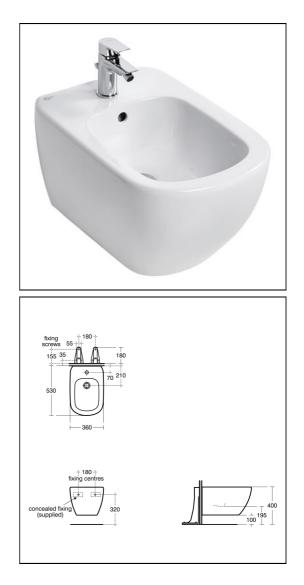

# Tesi Wall Mounted Bidet

### **Special Notes**

E0060 support brackets secured to floor within the duct, bidet fixed to support brackets with hidden fixations supplied. Joints sealed with waterproof sealant (not supplied). Consideration should be given to safe water delivery and the use of an appropriate temperature reduction device se A5900AA or Part g for guidance.