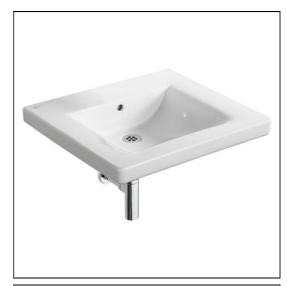

# Concept Freedom 60cm Accessible Washbasin

# **ILLUSTRATED**

**E5501** Concept Freedom 60cm accessible washbasin, no taphole

**E0157** Wall fixing set

**S7423** Contour 2 wall mounted single control concealed

washbasin mixer with quarter turn ceramic disc operation, 230mm projection spout with alternative aerator or flow straightener outlet, rigid copper tails integral combined