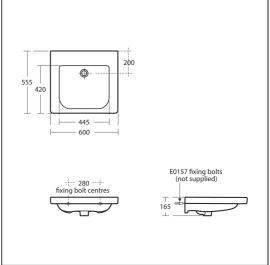

# Concept Freedom 60cm Accessible Washbasin

# **ILLUSTRATED**

**E5501** Concept Freedom 60cm accessible washbasin, no taphole

**E0157** Wall fixing set

**S7423** Contour 2 wall mounted single control concealed

washbasin mixer with quarter turn ceramic disc operation, 230mm projection spout with alternative aerator or flow straightener outlet, rigid copper tails integral combined

## **ILLUSTRATED PRODUCT DETAILS**

| Weights   |                     | Finishes                      |  |                     |
|-----------|---------------------|-------------------------------|--|---------------------|
| E5501     | 14.00 KG            | E5501                         |  | White (01)          |
| E0157     | 0.16 KG             |                               |  |                     |
| S7423     | 1.00 KG             | E0157                         |  | Neutral / No Finish |
| E0079     | 1.45 KG             |                               |  | (67)                |
| Materials |                     | S7423                         |  | Chrome (AA)         |
| E5501     | Vitreous China      |                               |  |                     |
| E0157     | Metal               | E0079                         |  | Chrome (AA)         |
| S7423     | Chrome Plated Brass |                               |  |                     |
| E0079     | Chrome Plated Metal | Designer<br>Robin Levien, RDI |  |                     |