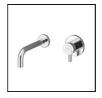

# **ILLUSTRATED**

**E5501** Concept Freedom 60cm accessible washbasin, no taphole

**E0157** Wall fixing set

**S7423** Contour 2 wall mounted single control concealed

washbasin mixer with quarter turn ceramic disc operation, 230mm projection spout with alternative aerator or flow straightener outlet, rigid copper tails integral combined