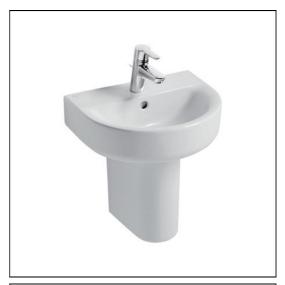

## **ILLUSTRATED**

E7966 Concept Arc 45cm handrinse washbasin 1 taphole with

overflow

E7840 Concept small semi-pedestal

**E0157** Wall fixing set

**B9915** Concept Blue washbasin mixer 1 hole with pop-up waste

## **Special Notes**

Washbasin wall mounted using E0157 wall fixing set with semi-pedestal fixed to wall with brackets supplied, or full pedestal mounted using 2 screws through the back of the basin (not supplied).