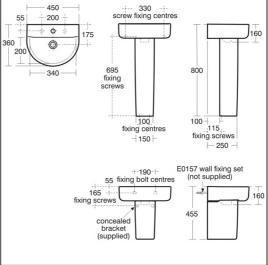

# **ILLUSTRATED PRODUCT DETAILS**

| Sizes                                                    |                                           | Finishes          |                                                   |
|----------------------------------------------------------|-------------------------------------------|-------------------|---------------------------------------------------|
| E7966                                                    | w:450 x d:360                             | E7966             | White (01)                                        |
| Weights<br>E7966<br>E7840<br>E0157<br>B9915<br>Materials | 10.20 KG<br>5.58 KG<br>0.16 KG<br>1.89 KG | E7840 E0157 B9915 | White (01)  Neutral / No Finish (67)  Chrome (AA) |
| E7966                                                    | Fine Fireclay                             | ı                 |                                                   |
| E7840                                                    | Fine Fireclay                             | Capacity          |                                                   |
| E0157                                                    | Metal                                     | E7966             | 1.6 litres                                        |
| B9915                                                    | Chrome Plated Brass                       | Flow rates        |                                                   |
|                                                          |                                           | B9915             | 5 Litres per minute @ 3 bar pressure              |
|                                                          |                                           | Designer          |                                                   |
|                                                          |                                           | Robin Levien, RDI |                                                   |
|                                                          |                                           |                   |                                                   |

## **Special Notes**

Washbasin wall mounted using E0157 wall fixing set with semi-pedestal fixed to wall with brackets supplied, or full pedestal mounted using 2 screws through the back of the basin (not supplied).