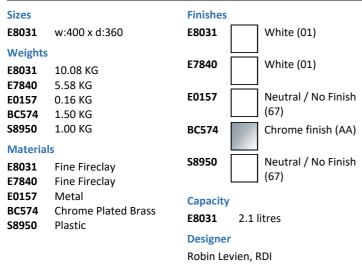

## **ILLUSTRATED**

| E8031 | Concept Cube 40cm handrinse washbasin, 1 taphole with overflow                 |
|-------|--------------------------------------------------------------------------------|
| E7840 | Concept small semi-pedestal                                                    |
| E0157 | Wall fixing set                                                                |
| BC574 | Tempo Slim single lever basin mixer with pop-up waste                          |
| S8950 | Trap 1 <sup>1</sup> / <sub>4</sub> " plastic P for use with cloakroom pedestal |