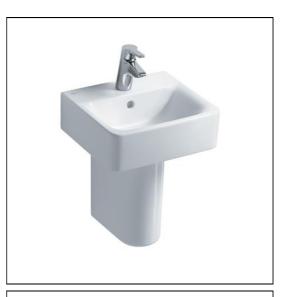

# Concept Cube 40cm Handrinse Washbasin

## **ILLUSTRATED**

| E8031 | Concept Cube 40cm handrinse washbasin, 1 taphole with overflow                 |
|-------|--------------------------------------------------------------------------------|
| E7840 | Concept small semi-pedestal                                                    |
| E0157 | Wall fixing set                                                                |
| BC574 | Tempo Slim single lever basin mixer with pop-up waste                          |
| S8950 | Trap 1 <sup>1</sup> / <sub>4</sub> " plastic P for use with cloakroom pedestal |