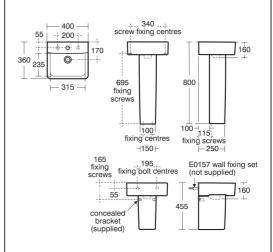

#### **Special Notes**

Washbasin wall mounted using E0157 wall fixing set with semi-pedestal fixed to wall with brackets supplied, or full pedestal mounted using 2 screws through the back of the basin (not supplied). When fitted with furniture washbasin must be secured to wall with E0157 wall fixing set