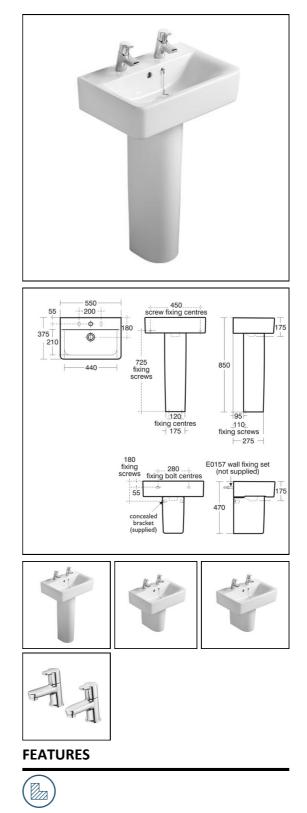

#### ILLUSTRATED

| E7885 | Concept Cube 55cm short projection washbasin, 2 tapholes with overflow  |
|-------|-------------------------------------------------------------------------|
| E7837 | Concept full pedestal                                                   |
| B9925 | Concept washbasin pillar taps                                           |
| E6760 | Waste 1¼" brass waste with chain and plug, 80mm slotted tail, bolt stay |
| S8920 | Trap 1¼" plastic resealing bottle, 75mm seal,<br>multi-purpose outlet   |
|       |                                                                         |

#### **OPTIONS**

| E7839 | Concept semi-pedestal                 |  |  |
|-------|---------------------------------------|--|--|
| E0157 | Wall fixing set                       |  |  |
| B1146 | Calista basin pillar taps 1/2" (pair) |  |  |
| BC184 | Ceraline basin pillar taps            |  |  |

## ILLUSTRATED PRODUCT DETAILS

| Sizes                      |                                                       | Finishes          |                                         |
|----------------------------|-------------------------------------------------------|-------------------|-----------------------------------------|
| E7885                      | w:550 x d:380                                         | E7885             | White (01)                              |
| Weights                    |                                                       | E7837             | White (01)                              |
| E7885<br>E7837             | 15.09 KG<br>10.80 KG                                  |                   |                                         |
| B9925                      | 1.63 KG                                               | B9925             | Chrome (AA)                             |
| E6760<br>S8920             | 0.28 KG<br>2.00 KG                                    | E6760             | Chrome (AA)                             |
| Material<br>E7885<br>E7837 | s<br>Vitreous China<br>Fine Fireclay                  | S8920             | Neutral / No Finish<br>(67)             |
| B9925<br>E6760<br>S8920    | Chrome Plated Brass<br>Chrome Plated Metal<br>Plastic | Capacity<br>E7885 | 4.1 litres                              |
| 30520                      | i lustic                                              | Flow rate         | es                                      |
|                            |                                                       | B9925             | 5 Litres per minute @ 3<br>bar pressure |