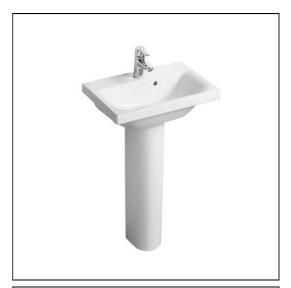

# Concept Space 55cm Washbasin 1 Taphole

#### **ILLUSTRATED PRODUCT DETAILS**

| Sizes          |                             | Finishes          |            |                             |  |
|----------------|-----------------------------|-------------------|------------|-----------------------------|--|
| E1337          | w:550 x d:380               | E1337             |            | White (01)                  |  |
| Weights        |                             | E7838             |            | White (01)                  |  |
| E1337          | 14.30 KG                    | E/030             |            | wille (O1)                  |  |
| E7838<br>B9915 | 8.50 KG<br>1.89 KG          | B9915             |            | Chrome (AA)                 |  |
| S8910          | 0.20 KG                     | L                 |            |                             |  |
| Materials      |                             | S8910             |            | Neutral / No Finish<br>(67) |  |
| E1337          | Fine Fireclay               | L                 |            | (07)                        |  |
| E7838          | Fine Fireclay               | Capacity          | city       |                             |  |
| B9915          | Chrome Plated Brass Plastic | E1337             | 4.1 litres |                             |  |
| S8910          | Plastic                     | Flow rates        |            |                             |  |
|                |                             | B9915             |            | res per minute @ 3          |  |
|                |                             |                   | bar        | pressure                    |  |
|                |                             | Designer          |            |                             |  |
|                |                             | Robin Levien, RDI |            |                             |  |