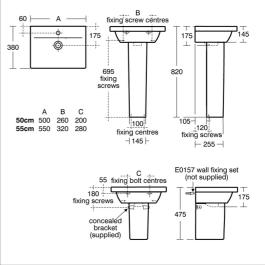

#### **ILLUSTRATED PRODUCT DETAILS**

| Sizes          |                             | Finishes          |            |                             |  |
|----------------|-----------------------------|-------------------|------------|-----------------------------|--|
| E1337          | w:550 x d:380               | E1337             |            | White (01)                  |  |
| Weights        |                             | E7838             |            | White (01)                  |  |
| E1337          | 14.30 KG                    | E/030             |            | wille (O1)                  |  |
| E7838<br>B9915 | 8.50 KG<br>1.89 KG          | B9915             |            | Chrome (AA)                 |  |
| S8910          | 0.20 KG                     | L                 |            |                             |  |
| Materials      |                             | S8910             |            | Neutral / No Finish<br>(67) |  |
| E1337          | Fine Fireclay               | L                 |            | (07)                        |  |
| E7838          | Fine Fireclay               | Capacity          | city       |                             |  |
| B9915          | Chrome Plated Brass Plastic | E1337             | 4.1 litres |                             |  |
| S8910          | Plastic                     | Flow rates        |            |                             |  |
|                |                             | B9915             |            | res per minute @ 3          |  |
|                |                             |                   | bar        | pressure                    |  |
|                |                             | Designer          |            |                             |  |
|                |                             | Robin Levien, RDI |            |                             |  |

#### **Special Notes**

Washbasin wall mounted using the E015767 wall fixing set, with semi-pedestal screwed to wall or full pedestal mounted using 2 screws through the back of the basin. Washbasin can also be supported on dedicated furniture units.