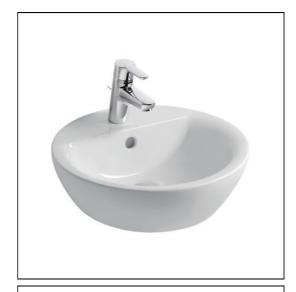

# Concept Sphere 43cm Vessel Washbasin, 1 Taphole

## **ILLUSTRATED**

| E8039 | Concept Sphere 43cm vessel washbasin, 1 taphole          |
|-------|----------------------------------------------------------|
| B9915 | Concept Blue washbasin mixer 1 hole with pop-up waste    |
| S8910 | Trap 1¼" plastic bottle, 75mm seal, multi-purpose outlet |
| E0095 | Fixing bracket for vessel washbasin                      |

#### **Special Notes**

Washbasin mounted on countertop using E0095 bracket screwed to underside. Joint sealed with waterproof sealant (not supplied). Can be used with sphere/arc basin units and corresponding vessel worktops. See furniture section.