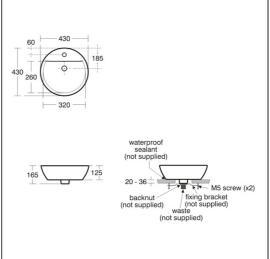

## **ILLUSTRATED PRODUCT DETAILS**

| Sizes<br>E8039                                                    | w:430 x d:430                                                                                 | Finishes<br>E8039                                               |                | White (01)                     |
|-------------------------------------------------------------------|-----------------------------------------------------------------------------------------------|-----------------------------------------------------------------|----------------|--------------------------------|
| Weights E8039 B9915 S8910 E0095 Materials E8039 B9915 S8910 E0095 | 9.99 KG 1.89 KG 0.20 KG 0.30 KG Fine Fireclay Chrome Plated Brass Plastic Chrome Plated Metal | S8910 E0095 Capacity E8039 Flow rates B9915  Designer Robin Lev | 5 Lit<br>bar į | res per minute @ 3<br>oressure |

#### **Special Notes**

Washbasin mounted on countertop using E0095 bracket screwed to underside. Joint sealed with waterproof sealant (not supplied). Can be used with sphere/arc basin units and corresponding vessel worktops. See furniture section.