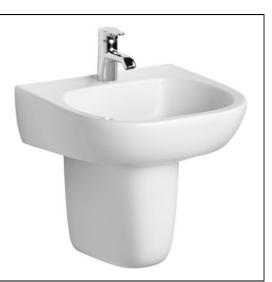

# Jasper Morrison 50cm Washbasin, 1 Taphole No Overflow Wall/Semi Ped

### ILLUSTRATED

| E6183 | Jasper Morrison 50cm washbasin, 1 taphole, no overflow    |  |  |
|-------|-----------------------------------------------------------|--|--|
| E6213 | Jasper Morrison semi-pedestal                             |  |  |
| E0157 | Wall fixing set                                           |  |  |
| BC186 | Ceraline single lever basin mixer including clicker waste |  |  |
| S8910 | Trap 1¼" plastic bottle, 75mm seal, multi-purpose outlet  |  |  |