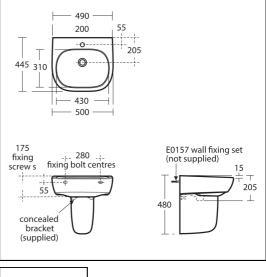

### ILLUSTRATED

| E6183 | Jasper Morrison 50cm washbasin, 1 taphole, no overflow    |  |  |
|-------|-----------------------------------------------------------|--|--|
| E6213 | Jasper Morrison semi-pedestal                             |  |  |
| E0157 | Wall fixing set                                           |  |  |
| BC186 | Ceraline single lever basin mixer including clicker waste |  |  |
| S8910 | Trap 1¼" plastic bottle, 75mm seal, multi-purpose outlet  |  |  |

## ILLUSTRATED PRODUCT DETAILS

| Sizes     |                     | Finishes  |                                      |  |
|-----------|---------------------|-----------|--------------------------------------|--|
| E6183     | w:490 x d:450       | E6183     | White (01)                           |  |
| Weights   | i                   | E6213     |                                      |  |
| E6183     | 13.03 KG            | E0213     | White (01)                           |  |
| E6213     | 6.62 KG             |           |                                      |  |
| E0157     | 0.16 KG             | E0157     | Neutral / No Finish                  |  |
| BC186     | 0.01 KG             |           | (67)                                 |  |
| S8910     | 0.20 KG             | BC186     | Chrome (AA)                          |  |
| Materials |                     |           |                                      |  |
| E6183     | Vitreous China      | S8910     | Neutral / No Finish                  |  |
| E6213     | Vitreous China      |           | (67)                                 |  |
| E0157     | Metal               | Capacity  |                                      |  |
| BC186     | Chrome Plated Brass |           |                                      |  |
| S8910     | Plastic             |           | 12.2 litres                          |  |
|           |                     | Flow rate | Flow rates                           |  |
|           |                     | BC186     | 5 Litres per minute @ 3 bar pressure |  |

### **Special Notes**

Washbasin wall mounted using E0157 wall fixing set with semi-pedestal screwed to wall with brackets supplied or for full pedestal mounted using 2 screws through the back of the basin (not supplied)