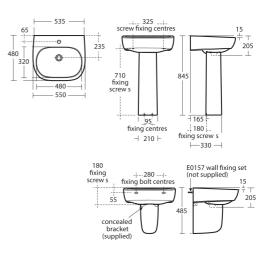

### **ILLUSTRATED PRODUCT DETAILS**

| Sizes     |                     | Finishes        |                         |
|-----------|---------------------|-----------------|-------------------------|
| E6187     | w:540 x d:480       | E6187           | White (01)              |
| Weights   |                     | E6211 [         | White (01)              |
| E6187     | 14.69 KG            | E0211           | vviiite (O1)            |
| E6211     | 9.34 KG             | вс186           | Chromo (AA)             |
| BC186     | 0.01 KG             | PC190           | Chrome (AA)             |
| S8910     | 0.20 KG             | L               |                         |
| Materials |                     | S8910           | Neutral / No Finish     |
| E6187     | Fine Fireclay       | L               | (67)                    |
| E6211     | Vitreous China      | Capacity        |                         |
| BC186     | Chrome Plated Brass | E6187           | 10.0 litres             |
| S8910     | Plastic             | Flow rates      |                         |
|           |                     | BC186           | 5 Litres per minute @ 3 |
|           |                     |                 | bar pressure            |
|           |                     | Designer        |                         |
|           |                     | Jasper Morrison |                         |

# **Special Notes**

Washbasin wall mounted using E0157 wall fixing set with semi-pedestal screwed to wall with brackets suppied or full pedestal mounted using 2 screws through the back of the basin (not supplied).