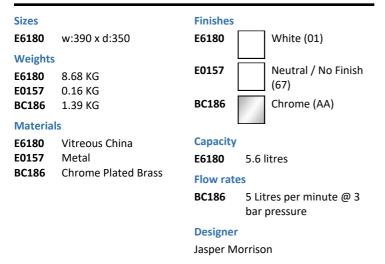

## **ILLUSTRATED**

| E6180 | Jasper Morrison 40cm handrinse washbasin, 1 taphole       |
|-------|-----------------------------------------------------------|
| E0157 | Wall fixing set                                           |
| BC186 | Ceraline single lever basin mixer including clicker waste |
|       |                                                           |