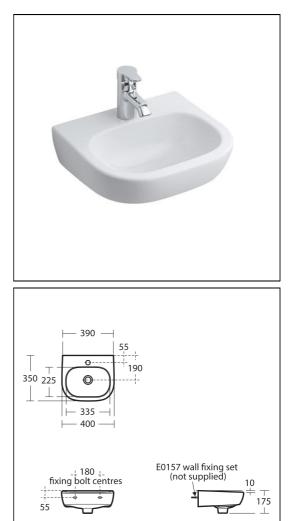

## **ILLUSTRATED**

| E6180 | Jasper Morrison 40cm handrinse washbasin, 1 taphole       |
|-------|-----------------------------------------------------------|
| E0157 | Wall fixing set                                           |
| BC186 | Ceraline single lever basin mixer including clicker waste |
|       |                                                           |

#### **Special Notes**

Washbasin wall mounted using E0157 wall fixing bolts.

E: info@idealspec.co.uk | T: 0870 122 8822 | F: 0870 122 8282 | www.idealspec.co.uk