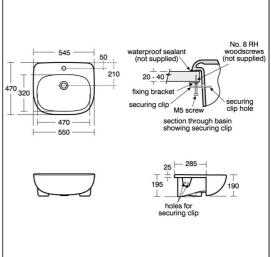

### **Special Notes**

Washbasin fixed to countertop with securing clips provided. Joint sealed with waterproof sealant (not supplied)