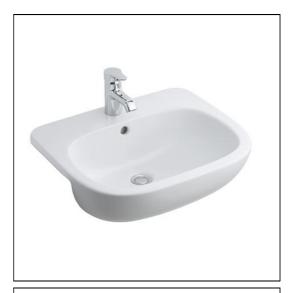

## **ILLUSTRATED**

**E6206** Jasper Morrison 55cm semi-countertop washbasin, 1

taphole with overflow

BC186 Ceraline single lever basin mixer including clicker wasteS8910 Trap 1¼" plastic bottle, 75mm seal, multi-purpose outlet