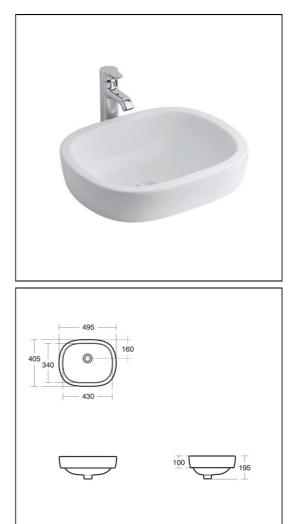

## ILLUSTRATED

| E6210 | Jasper Morrison 50cm vessel washbasin                    |
|-------|----------------------------------------------------------|
| A7049 | Connect Air tall single lever basin mixer, no waste      |
| S8734 | Waste 1¼" brass swivel plug waste, 80mm unslotted tail   |
| S8910 | Trap 1¼" plastic bottle, 75mm seal, multi-purpose outlet |

#### **Special Notes**

Washbasin mounted on countertop, joint sealed with waterproof sealant (not supplied).