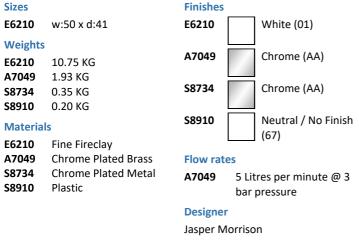

## ILLUSTRATED

| E6210 | Jasper Morrison 50cm vessel washbasin                    |
|-------|----------------------------------------------------------|
| A7049 | Connect Air tall single lever basin mixer, no waste      |
| S8734 | Waste 1¼" brass swivel plug waste, 80mm unslotted tail   |
| S8910 | Trap 1¼" plastic bottle, 75mm seal, multi-purpose outlet |