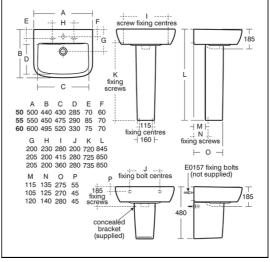

## **ILLUSTRATED PRODUCT DETAILS**

| Sizes     |                     | Finishes                |                    |
|-----------|---------------------|-------------------------|--------------------|
| T0586     | w:550 x d:450       | T0586                   | White (01)         |
| Weights   |                     | T4224                   | <br>  White (01)   |
| T0586     | 16.00 KG            | 17227                   | Willie (01)        |
| T4224     | 11.80 KG            |                         | =                  |
| BC574     | 1.50 KG             | BC574                   | Chrome finish (AA) |
| Materials |                     |                         |                    |
| T0586     | Vitreous China      | Capacity                |                    |
| T4224     | Fine Fireclay       | <b>T0586</b> 7.5 litres |                    |
| BC574     | Chrome Plated Brass | Designer                |                    |
| Ro        |                     | Robin Levien, RDI       |                    |

### **Special Notes**

Washbasin wall mounted using E0157 wall fixing set with semi-pedestal fixed to wall with brackets supplied, or full pedestal mounted using two screws through the back of the basin (not supplied)