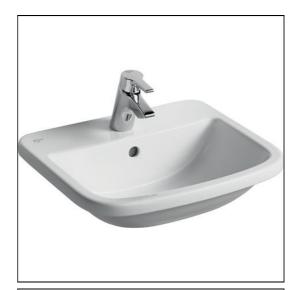

## **ILLUSTRATED**

T0592 Tempo 50cm countertop washbasin, one tapholeBC574 Tempo Slim single lever basin mixer with pop-up waste

### **ILLUSTRATED PRODUCT DETAILS**

| Sizes                     |                     | Finishes                 |
|---------------------------|---------------------|--------------------------|
| T0592                     | w:500 x d:430       | <b>T0592</b> White (01)  |
| Weights<br>T0592<br>BC574 | 8.00 KG<br>1.50 KG  | BC574 Chrome finish (AA) |
| Materials                 |                     | Capacity                 |
| T0592                     | Fine Fireclay       | <b>T0592</b> 5.0 litres  |
| BC574                     | Chrome Plated Brass | Designer                 |
|                           |                     | Robin Levien, RDI        |