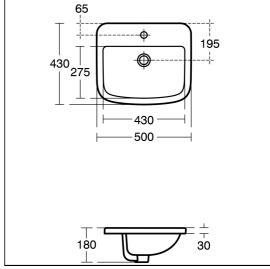

### **ILLUSTRATED PRODUCT DETAILS**

| Sizes                     |                     | Finishes                 |
|---------------------------|---------------------|--------------------------|
| T0592                     | w:500 x d:430       | <b>T0592</b> White (01)  |
| Weights<br>T0592<br>BC574 | 8.00 KG<br>1.50 KG  | BC574 Chrome finish (AA) |
| Materials                 |                     | Capacity                 |
| T0592                     | Fine Fireclay       | <b>T0592</b> 5.0 litres  |
| BC574                     | Chrome Plated Brass | Designer                 |
|                           |                     | Robin Levien, RDI        |