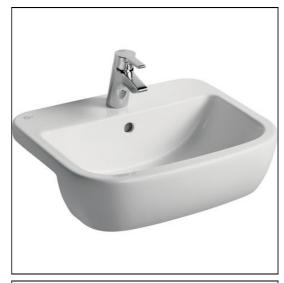

# Tempo 55cm Semi-countertop Washbasin, 1 Taphole

## **ILLUSTRATED**

T0590 Tempo 55cm semi-countertop washbasin, one tapholeBC574 Tempo Slim single lever basin mixer with pop-up waste

### **ILLUSTRATED PRODUCT DETAILS**

| Sizes                     |                     | Finishes                 |
|---------------------------|---------------------|--------------------------|
| T0590                     | w:550 x d:450       | <b>T0590</b> White (01)  |
| Weights<br>T0590<br>BC574 | 12.70 KG<br>1.50 KG | BC574 Chrome finish (AA) |
| Materials                 |                     | Capacity                 |
| T0590                     | Fine Fireclay       | <b>T0590</b> 6.5 litres  |
| BC574                     | Chrome Plated Brass | Designer                 |
|                           |                     | Robin Levien, RDI        |