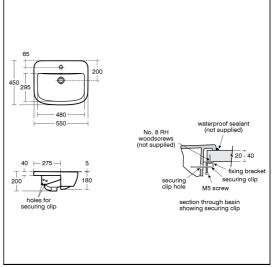

### **ILLUSTRATED PRODUCT DETAILS**

| Sizes                     |                     | Finishes                 |
|---------------------------|---------------------|--------------------------|
| T0590                     | w:550 x d:450       | <b>T0590</b> White (01)  |
| Weights<br>T0590<br>BC574 | 12.70 KG<br>1.50 KG | BC574 Chrome finish (AA) |
| Materials                 |                     | Capacity                 |
| T0590                     | Fine Fireclay       | <b>T0590</b> 6.5 litres  |
| BC574                     | Chrome Plated Brass | Designer                 |
|                           |                     | Robin Levien, RDI        |

### **Special Notes**

Washbasin fixed to countertop with securing clips provided. Joint sealed with waterproof sealant (not supplied)