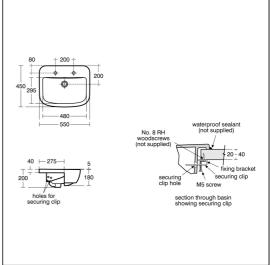

### **Special Notes**

Washbasin fixed to countertop with securing clips provided. Joint sealed with waterproof sealant (not supplied)