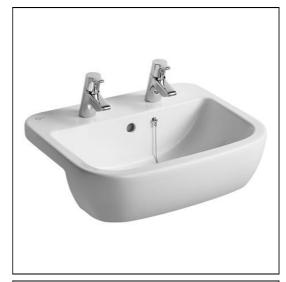

# Tempo 55cm Semi-countertop Washbasin, 2 Tapholes

## **ILLUSTRATED**

**T0591** Tempo 55cm semi-countertop washbasin, 2 tapholes

**B0728** Tempo basin pillar taps

**E6760** Waste 1¼" brass waste with chain and plug, 80mm slotted

tail, bolt stay

**S8910** Trap 1¼" plastic bottle, 75mm seal, multi-purpose outlet