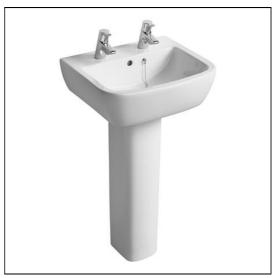

# Tempo 50cm Washbasin, 2 Taphole

# **ILLUSTRATED**

**T0589** Tempo 50cm washbasin, 2 taphole

T4224 Tempo washbasin pedestalB0728 Tempo basin pillar taps

E6760 Waste 1¼" brass waste with chain and plug, 80mm slotted

tail, bolt stay

S8910 Trap 1¼" plastic bottle, 75mm seal, multi-purpose outlet