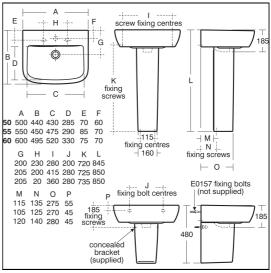

## **ILLUSTRATED PRODUCT DETAILS**

| ;                   | Finishes                                                                                                      |                                                                                                                                                                                                                                                                                                                                                                                                                                                                                                                                                                                                                                                                                                                                                                                                                                                                                                                                                                                                                                                                                                                                                                                                                                                                                                                                                                                                                                                                                                                                                                                                                                                                                                                                                                                                                                                                                                                                                                                                                                                                                                                                |
|---------------------|---------------------------------------------------------------------------------------------------------------|--------------------------------------------------------------------------------------------------------------------------------------------------------------------------------------------------------------------------------------------------------------------------------------------------------------------------------------------------------------------------------------------------------------------------------------------------------------------------------------------------------------------------------------------------------------------------------------------------------------------------------------------------------------------------------------------------------------------------------------------------------------------------------------------------------------------------------------------------------------------------------------------------------------------------------------------------------------------------------------------------------------------------------------------------------------------------------------------------------------------------------------------------------------------------------------------------------------------------------------------------------------------------------------------------------------------------------------------------------------------------------------------------------------------------------------------------------------------------------------------------------------------------------------------------------------------------------------------------------------------------------------------------------------------------------------------------------------------------------------------------------------------------------------------------------------------------------------------------------------------------------------------------------------------------------------------------------------------------------------------------------------------------------------------------------------------------------------------------------------------------------|
| 15.80 KG            | T0589                                                                                                         | White (01)                                                                                                                                                                                                                                                                                                                                                                                                                                                                                                                                                                                                                                                                                                                                                                                                                                                                                                                                                                                                                                                                                                                                                                                                                                                                                                                                                                                                                                                                                                                                                                                                                                                                                                                                                                                                                                                                                                                                                                                                                                                                                                                     |
| 11.80 KG            |                                                                                                               |                                                                                                                                                                                                                                                                                                                                                                                                                                                                                                                                                                                                                                                                                                                                                                                                                                                                                                                                                                                                                                                                                                                                                                                                                                                                                                                                                                                                                                                                                                                                                                                                                                                                                                                                                                                                                                                                                                                                                                                                                                                                                                                                |
| 2.95 KG             | T4224                                                                                                         | White (01)                                                                                                                                                                                                                                                                                                                                                                                                                                                                                                                                                                                                                                                                                                                                                                                                                                                                                                                                                                                                                                                                                                                                                                                                                                                                                                                                                                                                                                                                                                                                                                                                                                                                                                                                                                                                                                                                                                                                                                                                                                                                                                                     |
| 0.28 KG             |                                                                                                               |                                                                                                                                                                                                                                                                                                                                                                                                                                                                                                                                                                                                                                                                                                                                                                                                                                                                                                                                                                                                                                                                                                                                                                                                                                                                                                                                                                                                                                                                                                                                                                                                                                                                                                                                                                                                                                                                                                                                                                                                                                                                                                                                |
| 0.20 KG             | B0728                                                                                                         | Chrome (AA)                                                                                                                                                                                                                                                                                                                                                                                                                                                                                                                                                                                                                                                                                                                                                                                                                                                                                                                                                                                                                                                                                                                                                                                                                                                                                                                                                                                                                                                                                                                                                                                                                                                                                                                                                                                                                                                                                                                                                                                                                                                                                                                    |
| ls                  |                                                                                                               |                                                                                                                                                                                                                                                                                                                                                                                                                                                                                                                                                                                                                                                                                                                                                                                                                                                                                                                                                                                                                                                                                                                                                                                                                                                                                                                                                                                                                                                                                                                                                                                                                                                                                                                                                                                                                                                                                                                                                                                                                                                                                                                                |
| Vitreous China      | E6760                                                                                                         | Chrome (AA)                                                                                                                                                                                                                                                                                                                                                                                                                                                                                                                                                                                                                                                                                                                                                                                                                                                                                                                                                                                                                                                                                                                                                                                                                                                                                                                                                                                                                                                                                                                                                                                                                                                                                                                                                                                                                                                                                                                                                                                                                                                                                                                    |
| Fine Fireclay       |                                                                                                               |                                                                                                                                                                                                                                                                                                                                                                                                                                                                                                                                                                                                                                                                                                                                                                                                                                                                                                                                                                                                                                                                                                                                                                                                                                                                                                                                                                                                                                                                                                                                                                                                                                                                                                                                                                                                                                                                                                                                                                                                                                                                                                                                |
| Chrome Plated       | S8910                                                                                                         | Neutral / No Finish                                                                                                                                                                                                                                                                                                                                                                                                                                                                                                                                                                                                                                                                                                                                                                                                                                                                                                                                                                                                                                                                                                                                                                                                                                                                                                                                                                                                                                                                                                                                                                                                                                                                                                                                                                                                                                                                                                                                                                                                                                                                                                            |
| Chrome Plated Metal |                                                                                                               | (67)                                                                                                                                                                                                                                                                                                                                                                                                                                                                                                                                                                                                                                                                                                                                                                                                                                                                                                                                                                                                                                                                                                                                                                                                                                                                                                                                                                                                                                                                                                                                                                                                                                                                                                                                                                                                                                                                                                                                                                                                                                                                                                                           |
| Plastic             |                                                                                                               |                                                                                                                                                                                                                                                                                                                                                                                                                                                                                                                                                                                                                                                                                                                                                                                                                                                                                                                                                                                                                                                                                                                                                                                                                                                                                                                                                                                                                                                                                                                                                                                                                                                                                                                                                                                                                                                                                                                                                                                                                                                                                                                                |
|                     | Flow rates                                                                                                    |                                                                                                                                                                                                                                                                                                                                                                                                                                                                                                                                                                                                                                                                                                                                                                                                                                                                                                                                                                                                                                                                                                                                                                                                                                                                                                                                                                                                                                                                                                                                                                                                                                                                                                                                                                                                                                                                                                                                                                                                                                                                                                                                |
|                     | B0728                                                                                                         | 45 Litres per minute @ 3                                                                                                                                                                                                                                                                                                                                                                                                                                                                                                                                                                                                                                                                                                                                                                                                                                                                                                                                                                                                                                                                                                                                                                                                                                                                                                                                                                                                                                                                                                                                                                                                                                                                                                                                                                                                                                                                                                                                                                                                                                                                                                       |
|                     |                                                                                                               | bar pressure                                                                                                                                                                                                                                                                                                                                                                                                                                                                                                                                                                                                                                                                                                                                                                                                                                                                                                                                                                                                                                                                                                                                                                                                                                                                                                                                                                                                                                                                                                                                                                                                                                                                                                                                                                                                                                                                                                                                                                                                                                                                                                                   |
|                     | Designer                                                                                                      |                                                                                                                                                                                                                                                                                                                                                                                                                                                                                                                                                                                                                                                                                                                                                                                                                                                                                                                                                                                                                                                                                                                                                                                                                                                                                                                                                                                                                                                                                                                                                                                                                                                                                                                                                                                                                                                                                                                                                                                                                                                                                                                                |
|                     | Robin Levien, RDI                                                                                             |                                                                                                                                                                                                                                                                                                                                                                                                                                                                                                                                                                                                                                                                                                                                                                                                                                                                                                                                                                                                                                                                                                                                                                                                                                                                                                                                                                                                                                                                                                                                                                                                                                                                                                                                                                                                                                                                                                                                                                                                                                                                                                                                |
|                     | 15.80 KG 11.80 KG 2.95 KG 0.28 KG 0.20 KG  Is  Vitreous China Fine Fireclay Chrome Plated Chrome Plated Metal | 15.80 KG 11.80 KG 2.95 KG 0.28 KG 0.20 KG  Solve the series of the serie |

### **Special Notes**

Washbasin wall mounted using E0157 wall fixing set with semi-pedestal fixed to wall with brackets supplied, or full pedestal mounted using two screws through the back of the basin (not supplied)