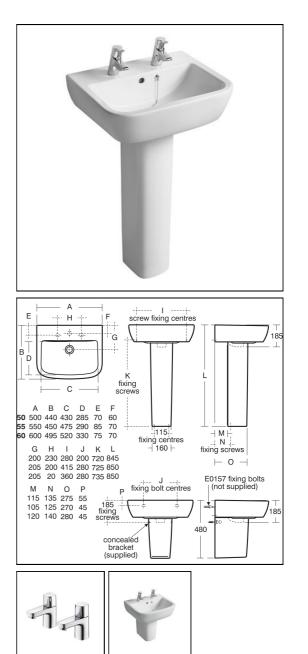

# Tempo 55cm Washbasin, 2 Tapholes

## ILLUSTRATED

| T0587 | Tempo 55cm washbasin, 2 tapholes                                        |
|-------|-------------------------------------------------------------------------|
| T4224 | Tempo washbasin pedestal                                                |
| B0728 | Tempo basin pillar taps                                                 |
| E6760 | Waste 1¼" brass waste with chain and plug, 80mm slotted tail, bolt stay |
| S8910 | Trap 1¼" plastic bottle, 75mm seal, multi-purpose outlet                |

## OPTIONS

| T4225 | Tempo washbasin semi-pedestal       |
|-------|-------------------------------------|
| E0157 | Wall fixing set                     |
| A5900 | TMV thermostatic mixing valve, 15mm |

#### **Special Notes**

Washbasin wall mounted using E0157 wall fixing set with semi-pedestal fixed to wall with brackets supplied, or full pedestal mounted using two screws through the back of the basin (not supplied)