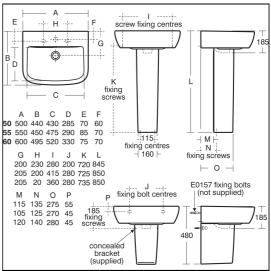

## **ILLUSTRATED**

**T0585** Tempo 60cm washbasin, 2 tapholes

T4224 Tempo washbasin pedestalB0728 Tempo basin pillar taps

E6760 Waste 1¼" brass waste with chain and plug, 80mm slotted

tail, bolt stay

S8910 Trap 1¼" plastic bottle, 75mm seal, multi-purpose outlet

#### **Special Notes**

Washbasin wall mounted using E0157 wall fixing set with semi-pedestal fixed to wall with brackets supplied, or full pedestal mounted using two screws through the back of the basin (not supplied)