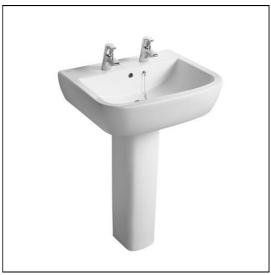

# Tempo 60cm Washbasin, 2 Tapholes

## **ILLUSTRATED**

**T0585** Tempo 60cm washbasin, 2 tapholes

T4224 Tempo washbasin pedestalB0728 Tempo basin pillar taps

E6760 Waste 1¼" brass waste with chain and plug, 80mm slotted

tail, bolt stay

S8910 Trap 1¼" plastic bottle, 75mm seal, multi-purpose outlet