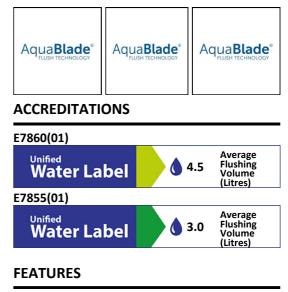

## **OPTIONS**

| E7860 | Concept Arc close coupled 6/4 litre cistern, dual flush push button valve, bottom supply and internal overflow |  |
|-------|----------------------------------------------------------------------------------------------------------------|--|
| E7725 | Concept toilet seat and cover, slim                                                                            |  |
| E7917 | Concept toilet seat and cover, slow close                                                                      |  |
| E7918 | Concept toilet seat and cover                                                                                  |  |
| S4300 | Panekta outlet connector to convert horizontal outlet wcs to S or turned P trap                                |  |
| S4305 | Panekta outlet connector to convert horizontal outlet wcs to P trap                                            |  |