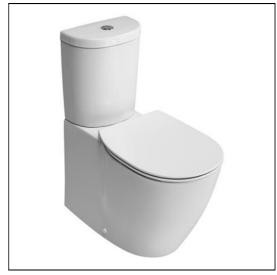

# Concept Arc Close Coupled Back-To-Wall Toilet With Aquablade Technology

# E8228 Concept close coupled back-to-wall toilet bowl with horizontal outlet and Aquablade flush technology E7855 Concept Arc close coupled delay fill 4/2.6 litre cistern, dual flush push button valve, bottom supply and internal overflow E7726 Concept toilet seat and cover, slim with quick release, slow close