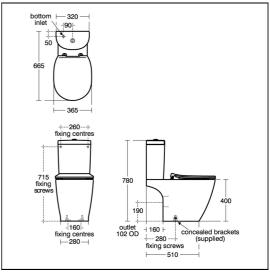

### **ILLUSTRATED PRODUCT DETAILS**

| Weights        | S                                | Finishes                             |
|----------------|----------------------------------|--------------------------------------|
| E8228          | 31.00 KG                         | <b>E8228</b> White (01)              |
| E7855          | 11.36 KG                         |                                      |
| E7726          | 2.10 KG                          | <b>E7855</b> White (01)              |
| Materials      |                                  |                                      |
| E8228<br>E7855 | Vitreous China<br>Vitreous China | <b>E7726</b> White (01)              |
| E7726          | Plastic                          | Capacity<br>E7855 4.0 litres         |
|                |                                  | <b>Designer</b><br>Robin Levien, RDI |

### **Standards**

WC bowl to BS EN 997 & BS EN 33

### **Special Notes**

WC screwed to floor using concealed brackets (supplied) and cistern screwed to wall