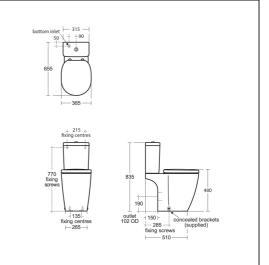

#### **Special Notes**

WC screwed to floor using concealed brackets (supplied) and cistern screwed to wall