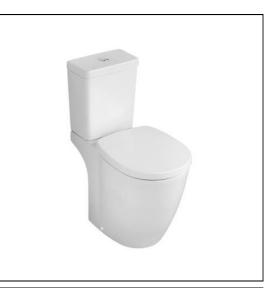

# Concept Freedom Raised Height Close Coupled Toilet

## ILLUSTRATED

| E6086  | Concept Freedom close coupled raised height toilet bowl with horizontal outlet                                                     |  |
|--------|------------------------------------------------------------------------------------------------------------------------------------|--|
| E7969  | Concept Cube close coupled delay fill 4/2.6 litre cistern,<br>dual flush push button valve, bottom supply and internal<br>overflow |  |
| E7917  | Concept toilet seat and cover, slow close                                                                                          |  |
| ΟΡΤΙΟΙ | NS                                                                                                                                 |  |
| E7859  | Concept Cube close coupled 6/4 litre cistern, dual flush                                                                           |  |