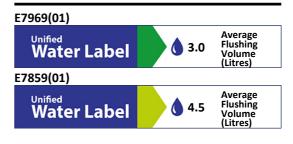

## ILLUSTRATED

| E6086  | Concept Freedom close coupled raised height toilet bowl with horizontal outlet                                                     |  |
|--------|------------------------------------------------------------------------------------------------------------------------------------|--|
| E7969  | Concept Cube close coupled delay fill 4/2.6 litre cistern,<br>dual flush push button valve, bottom supply and internal<br>overflow |  |
| E7917  | Concept toilet seat and cover, slow close                                                                                          |  |
| ΟΡΤΙΟΙ | NS                                                                                                                                 |  |
| E7859  | Concept Cube close coupled 6/4 litre cistern, dual flush                                                                           |  |

|        | push button valve, bottom supply and internal overflow                          |  |  |
|--------|---------------------------------------------------------------------------------|--|--|
| E7918  | Concept toilet seat and cover                                                   |  |  |
| К7060  | Concept toilet seat only                                                        |  |  |
| E7726  | Concept toilet seat and cover, slim with quick release, slow close              |  |  |
| E7725  | Concept toilet seat and cover, slim                                             |  |  |
| S4300  | Panekta outlet connector to convert horizontal outlet wcs to S or turned P trap |  |  |
| C 4205 | Develop and at a supration to a suprath be size at a located and                |  |  |