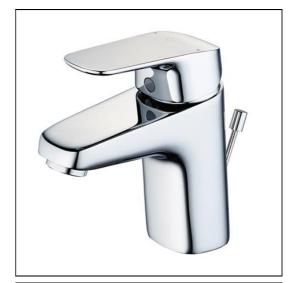

ATED**

B1811 Ceraflex basin mixer with pop-up waste

# **OPTIONS**

A5900 TMV thermostatic mixing valve, 15mm

# **ILLUSTRATED PRODUCT DETAILS**

Weights

B1811 1.53 KG

**Materials** 

B1811

**Chrome Plated Brass** 

B1811 5 Litres per minute @ 3

bar pressure

Chrome (AA)

Designer

Flow rates

**Finishes** 

B1811

Artefakt Industriekultur

#### **Standards**

**BS EN 817** 

#### **Special Notes**

For high pressure above 1 Bar. Suitable for balanced supplies. Inlets with flexible hoses and connections for 15mm copper tails. Consideration should be given to safe hot water delivery and the use of an appropriate temperature reduction device, please see A5900AA (for use with 15mm pipework) or A5901AA (for use with 22mm pipework). Fitted with a 5 litre per minute outlet flow regulator.





# **ACCREDITATIONS**



**Water Label** 



Litres **6.00** 

WRAS 1905055

### **FEATURES**