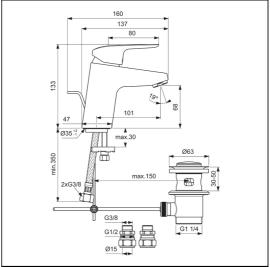

# **ILLUSTRATED PRODUCT DETAILS**

Weights

B1811 1.53 KG

**Materials** 

B1811

**Chrome Plated Brass** 

B1811 5 Litres per minute @ 3

bar pressure

#### **Special Notes**

For high pressure above 1 Bar. Suitable for balanced supplies. Inlets with flexible hoses and connections for 15mm copper tails. Consideration should be given to safe hot water delivery and the use of an appropriate temperature reduction device, please see A5900AA (for use with 15mm pipework) or A5901AA (for use with 22mm pipework). Fitted with a 5 litre per minute outlet flow regulator.