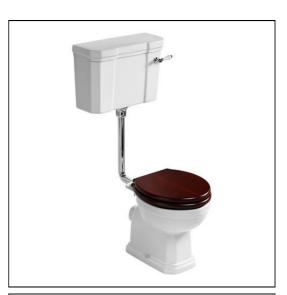

# Waverley Low Level WC Suite

## ILLUSTRATED

| U4703 Waverley high level/low level toilet bowl with horizontal outlet   U4714 Waverley low level 6/4 litre cistern pack, dual flush lever, includes chrome flushpipe & traditional lever   U2222 Waverley to ilet pack and pac |        | Waverley toilet seat and cover, mahogany effect              |  |
|------------------------------------------------------------------------------------------------------------------------------------------------------------------------------------------------------------------------------------------------------------------------------------------------------------------------------------------------------------------------------------------------------------------------------------------------------------------------------------------------------------------------------------------------------------------------------------------------------------------------------------------------------------------------------------------------------------------------------------------------------------------------------------------------------------------------------------------------------------------------------------------------------------------------------------------------------------------------------------------------------------------------------------------------------------------------------------------------------------------------------------------------------------------------------------------------------------------------------------------------------------------------------------------------------------------------------------------------------------------------------------------------------------------------------------------------------------------------------------------------------------------------------------------------------------------------------------------------------------------------------------------------------------------------------------------------------------------------------------------------------------------------------------------------------------------------------------------------------------------------------------------------------------------------------------------------------------------------------------|--------|--------------------------------------------------------------|--|
| outlet <b>U4714</b> Waverley low level 6/4 litre cistern pack, dual flush lever,                                                                                                                                                                                                                                                                                                                                                                                                                                                                                                                                                                                                                                                                                                                                                                                                                                                                                                                                                                                                                                                                                                                                                                                                                                                                                                                                                                                                                                                                                                                                                                                                                                                                                                                                                                                                                                                                                                   | 110240 |                                                              |  |
|                                                                                                                                                                                                                                                                                                                                                                                                                                                                                                                                                                                                                                                                                                                                                                                                                                                                                                                                                                                                                                                                                                                                                                                                                                                                                                                                                                                                                                                                                                                                                                                                                                                                                                                                                                                                                                                                                                                                                                                    | U4714  | Waverley low level 6/4 litre cistern pack, dual flush lever, |  |
|                                                                                                                                                                                                                                                                                                                                                                                                                                                                                                                                                                                                                                                                                                                                                                                                                                                                                                                                                                                                                                                                                                                                                                                                                                                                                                                                                                                                                                                                                                                                                                                                                                                                                                                                                                                                                                                                                                                                                                                    | U4703  |                                                              |  |

## **ILLUSTRATED PRODUCT DETAILS**

| Weights   |                | Finishes              |                 |  |
|-----------|----------------|-----------------------|-----------------|--|
| U4703     | 17.80 KG       | U4703 V               | Vhite (01)      |  |
| U4714     | 17.00 KG       |                       |                 |  |
| U0248     | 3.00 KG        | U4714 V               | Vhite (01)      |  |
| Materials |                |                       |                 |  |
| U4703     | Vitreous China |                       | Nahogany Effect |  |
| U4714     | Vitreous China |                       | GC)             |  |
| U0248     | Solid Wood     | Capacity              |                 |  |
|           |                | <b>U4714</b> 6.0 litr | es              |  |
|           |                | Designer              |                 |  |
|           |                | Robin Levien, RD      | l               |  |