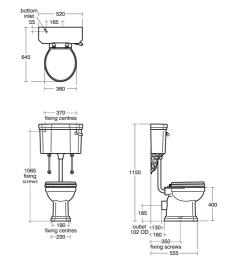

#### **Special Notes**

**Standards** 

WC pan screwed to floor and cistern screwed to wall.