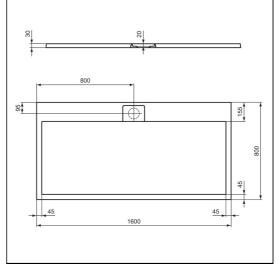

## **ILLUSTRATED**

**T5225** Ultra Flat S i.life 1600 x 800 x 30mm shower tray pure

white / jet black / concrete grey / sand

**T5529** 90mm shower waste without cover