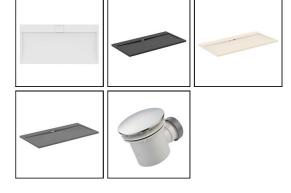

## **ILLUSTRATED**

**T5225** Ultra Flat S i.life 1600 x 800 x 30mm shower tray pure

white / jet black / concrete grey / sand

**T5529** 90mm shower waste without cover

## **ILLUSTRATED PRODUCT DETAILS**

| Weights        |                               | Finishes | Finishes            |  |
|----------------|-------------------------------|----------|---------------------|--|
| T5225<br>T5529 | 44.50 KG<br>0.42 KG           | T5225    | Pure White (FR)     |  |
| Materials      |                               | T5529    | Neutral / No Finish |  |
| T5225<br>T5529 | Stone Resin<br>Mixed Material |          | <u>(67)</u>         |  |
| FINISH OPTIONS |                               |          |                     |  |
|                |                               |          |                     |  |