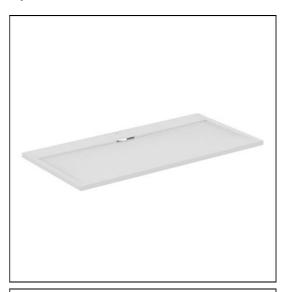

## **ILLUSTRATED**

**T5225** Ultra Flat S i.life 1600 x 800 x 30mm shower tray pure

white / jet black / concrete grey / sand

**T5529** 90mm shower waste without cover