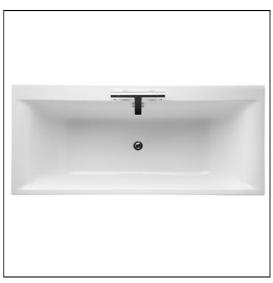

# Concept 170cm x 75cm Idealform Double-Ended Bath 2 Tapholes

## **ILLUSTRATED**

E7299 Concept 170cm x 75cm Idealform double-ended bath with

2 tapholes

E3194 Unilux 170cm front panel E3195 Unilux 75cm end panel

E1486 Luxury bath pop-up waste and overflow A5901 TMV thermostatic mixing valve, 22mm

### **Special Notes**

Consideration must be given to safe hot water delivery and the use of an appropriate temperature reduction device, see A5901AA or Part G for guidance. One taphole fittings require offsetting from the overflow. Check positioning and compatibility before specifying. Provision must be made to fix taps prior to bath installation and for future maintenance, if taps are positioned as photo.