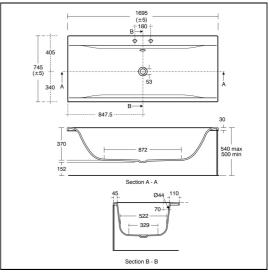

#### **ILLUSTRATED PRODUCT DETAILS**

| Weights                                   |                                                                                                          | Finishes                                     |             |
|-------------------------------------------|----------------------------------------------------------------------------------------------------------|----------------------------------------------|-------------|
| E7299<br>E3194                            | 22.50 KG<br>3.65 KG                                                                                      | E7299                                        | White (01)  |
| E3195<br>A5901                            | 2.58 KG<br>0.60 KG                                                                                       | E3194                                        | White (01)  |
| Materials                                 |                                                                                                          | E3195                                        | White (01)  |
| E7299<br>E3194<br>E3195<br>E1486<br>A5901 | Idealform<br>High Impact Polystyrene<br>High Impact Polystyrene<br>Mixed Material<br>Chrome Plated Metal | E1486 A5901                                  | Chrome (AA) |
|                                           |                                                                                                          | Capacity<br>E7299 200.0 litres (to overflow) |             |
|                                           |                                                                                                          | <b>Designer</b><br>Robin Levien, RDI         |             |