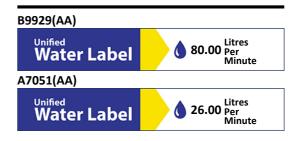

### **OPTIONS**

A5901

A7051 Connect Air single lever 2 tap hole bath filler

TMV thermostatic mixing valve, 22mm