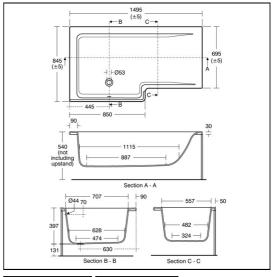

# Concept 150cm x 85cm Idealform Square Shower Bath LH No Taphole

# E0495 Concept 150cm x 85cm Idealform Square shower bath with no tapholes, left hand B9929 Concept bath filler 2 hole dual control E0506 Concept 150cm Square shower bath front panel E3169 Unilux 70cm end panel E1486 Luxury bath pop-up waste and overflow E0508 Concept Square shower bath screen, clear glass and bright silver finish