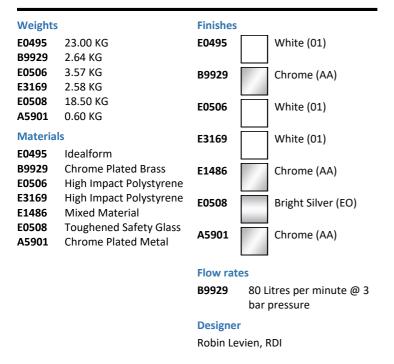

# E0495 Concept 150cm x 85cm Idealform Square shower bath with no tapholes, left hand B9929 Concept bath filler 2 hole dual control E0506 Concept 150cm Square shower bath front panel E3169 Unilux 70cm end panel E1486 Luxury bath pop-up waste and overflow E0508 Concept Square shower bath screen, clear glass and bright silver finish

### **OPTIONS**

A5901

A7051 Connect Air single lever 2 tap hole bath filler

TMV thermostatic mixing valve, 22mm