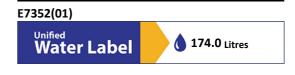

# E7352 Concept 170cm x 70cm Idealform bath with no tapholes E3194 Unilux 170cm front panel E3169 Unilux 70cm end panel S8970 Trap 1½" plastic P with 75mm seal, multi-purpose outlet suitable for plastic and BS copper pipe E1486 Luxury bath pop-up waste and overflow A5901 TMV thermostatic mixing valve, 22mm