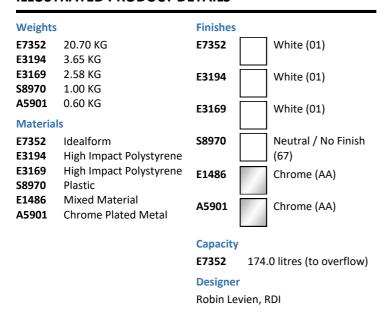

# E7352 Concept 170cm x 70cm Idealform bath with no tapholes E3194 Unilux 170cm front panel E3169 Unilux 70cm end panel S8970 Trap 1½" plastic P with 75mm seal, multi-purpose outlet suitable for plastic and BS copper pipe E1486 Luxury bath pop-up waste and overflow A5901 TMV thermostatic mixing valve, 22mm

# **ILLUSTRATED PRODUCT DETAILS**