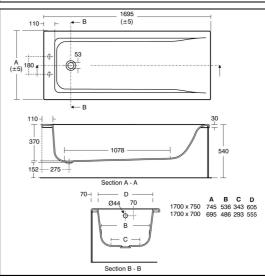

# Concept 170cm x 70cm Idealform Bath No Tapholes

# E7352 Concept 170cm x 70cm Idealform bath with no tapholes E3194 Unilux 170cm front panel E3169 Unilux 70cm end panel S8970 Trap 1½" plastic P with 75mm seal, multi-purpose outlet suitable for plastic and BS copper pipe E1486 Luxury bath pop-up waste and overflow A5901 TMV thermostatic mixing valve, 22mm