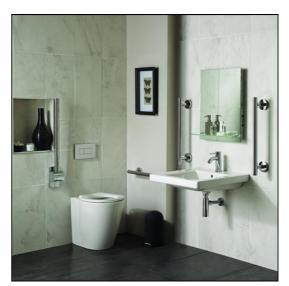

## Concept Freedom Ensuite Bathroom Pack with 60cm Basin & Raised Height Standard Projection Back-to-wall WC

## ILLUSTRATED

S6403Concept Freedom ensuite bathroom pack with 60cm basin<br/>& raised height standard projection back-to-wall WC