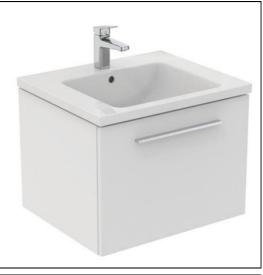

### ILLUSTRATED

| Т5269    | Ideal Standard i.life B 60cm wall hung vanity unit with 1<br>drawer          |
|----------|------------------------------------------------------------------------------|
| T4605    | Ideal Standard i.life B 61cm vanity washbasin, 1 taphole                     |
| E0157    | Wall fixing set                                                              |
| BD246    | Ceraplan single lever basin mixer, with click waste                          |
| EE230339 | Space saving trap and waste pipe assembly for use with furniture basin units |
| T5326    | i.life 34cm handle                                                           |

## ILLUSTRATED PRODUCT DETAILS

| Weights                   | Finishes                    |
|---------------------------|-----------------------------|
| <b>E0157</b> 0.16 KG      | T5269 Matt White (DU)       |
| <b>BD246</b> 1.77 KG      |                             |
| EE23033 0.10 KG           | <b>T4605</b> White (01)     |
| 9                         |                             |
| Materials                 | E0157 Neutral / No Finish   |
| T5269 Mixed Material      | (67)                        |
| T4605 Fine Fireclay       | BD246 Chrome (AA)           |
| E0157 Metal               |                             |
| BD246 Chrome Plated Brass | EE23033 Neutral / No Finish |
| EE23033 Plastic           | 9 (67)                      |
| 9                         | T5326 Silk Black (XG)       |
| T5326 Mixed Material      |                             |
|                           |                             |