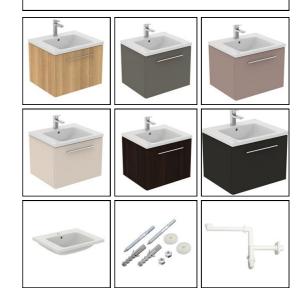

### ILLUSTRATED

| Т5269    | Ideal Standard i.life B 60cm wall hung vanity unit with 1<br>drawer          |
|----------|------------------------------------------------------------------------------|
| T4605    | Ideal Standard i.life B 61cm vanity washbasin, 1 taphole                     |
| E0157    | Wall fixing set                                                              |
| BD246    | Ceraplan single lever basin mixer, with click waste                          |
| EE230339 | Space saving trap and waste pipe assembly for use with furniture basin units |
| T5326    | i.life 34cm handle                                                           |

## ILLUSTRATED PRODUCT DETAILS

| Weights                   | Finishes                    |
|---------------------------|-----------------------------|
| <b>E0157</b> 0.16 KG      | T5269 Matt White (DU)       |
| <b>BD246</b> 1.77 KG      |                             |
| EE23033 0.10 KG           | <b>T4605</b> White (01)     |
| 9                         |                             |
| Materials                 | E0157 Neutral / No Finish   |
| T5269 Mixed Material      | (67)                        |
| T4605 Fine Fireclay       | BD246 Chrome (AA)           |
| E0157 Metal               |                             |
| BD246 Chrome Plated Brass | EE23033 Neutral / No Finish |
| EE23033 Plastic           | 9 (67)                      |
| 9                         | T5326 Silk Black (XG)       |
| T5326 Mixed Material      |                             |
|                           |                             |