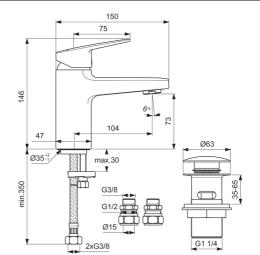

### ILLUSTRATED

| Т5269    | Ideal Standard i.life B 60cm wall hung vanity unit with 1<br>drawer          |
|----------|------------------------------------------------------------------------------|
| T4605    | Ideal Standard i.life B 61cm vanity washbasin, 1 taphole                     |
| E0157    | Wall fixing set                                                              |
| BD246    | Ceraplan single lever basin mixer, with click waste                          |
| EE230339 | Space saving trap and waste pipe assembly for use with furniture basin units |
| T5326    | i.life 34cm handle                                                           |

Flow rates

BD246 5 Litres per minute @ 3 bar pressure