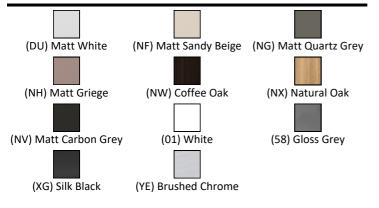

## **FINISH OPTIONS**

## ILLUSTRATED PRODUCT DETAILS

| Weights                   | Finishes                    |
|---------------------------|-----------------------------|
| <b>E0157</b> 0.16 KG      | T5269 Matt White (DU)       |
| <b>BD246</b> 1.77 KG      |                             |
| EE23033 0.10 KG           | <b>T4605</b> White (01)     |
| 9                         |                             |
| Materials                 | E0157 Neutral / No Finish   |
| T5269 Mixed Material      | (67)                        |
| T4605 Fine Fireclay       | BD246 Chrome (AA)           |
| E0157 Metal               |                             |
| BD246 Chrome Plated Brass | EE23033 Neutral / No Finish |
| EE23033 Plastic           | 9 (67)                      |
| 9                         | T5326 Silk Black (XG)       |
| T5326 Mixed Material      |                             |
|                           |                             |