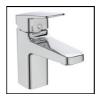

### ILLUSTRATED

| Т5269    | Ideal Standard i.life B 60cm wall hung vanity unit with 1<br>drawer          |
|----------|------------------------------------------------------------------------------|
| T4605    | Ideal Standard i.life B 61cm vanity washbasin, 1 taphole                     |
| E0157    | Wall fixing set                                                              |
| BD246    | Ceraplan single lever basin mixer, with click waste                          |
| EE230339 | Space saving trap and waste pipe assembly for use with furniture basin units |
| T5326    | i.life 34cm handle                                                           |