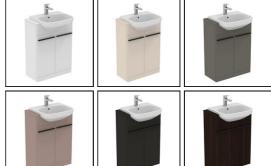

#### **ILLUSTRATED** T5262 i.life A 60cm semi-countertop washbasin unit with 2 doors (separate handles required) E2467 i.life A 50cm semi-countertop washbasin, 1 taphole **EE230339** Space saving trap and waste pipe assembly for use with furniture basin units T5325 i.life 27cm handle T5264 i.life A 60cm Worktop

### **OPTIONS**

**BD246** 

T5265 i.life A 120cm Worktop