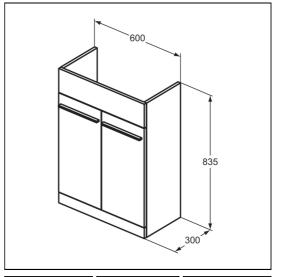

# i.life A 60cm Semi-Countertop Washbasin Unit

#### **ILLUSTRATED** T5262 i.life A 60cm semi-countertop washbasin unit with 2 doors (separate handles required) E2467 i.life A 50cm semi-countertop washbasin, 1 taphole **EE230339** Space saving trap and waste pipe assembly for use with furniture basin units T5325 i.life 27cm handle T5264 i.life A 60cm Worktop

# i.life A 60cm Semi-Countertop Washbasin Unit

Furniture units should be installed in a bathroom with adequate ventilation. Mounting kit included. Always use appropriate fixings to suit the type of wall. Separate handles required