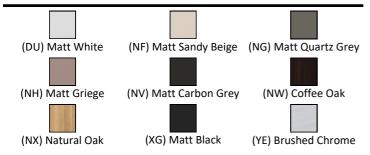

#### **ILLUSTRATED** T5262 i.life A 60cm semi-countertop washbasin unit with 2 doors (separate handles required) E2467 i.life A 50cm semi-countertop washbasin, 1 taphole **EE230339** Space saving trap and waste pipe assembly for use with furniture basin units T5325 i.life 27cm handle T5264 i.life A 60cm Worktop

### **OPTIONS**

**BD246** 

T5265 i.life A 120cm Worktop