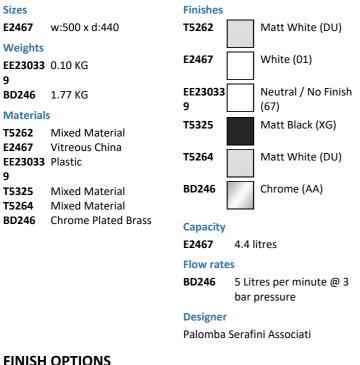

#### **ILLUSTRATED** T5262 i.life A 60cm semi-countertop washbasin unit with 2 doors (separate handles required) E2467 i.life A 50cm semi-countertop washbasin, 1 taphole **EE230339** Space saving trap and waste pipe assembly for use with furniture basin units T5325 i.life 27cm handle T5264 i.life A 60cm Worktop

### **OPTIONS**

**BD246** 

T5265 i.life A 120cm Worktop