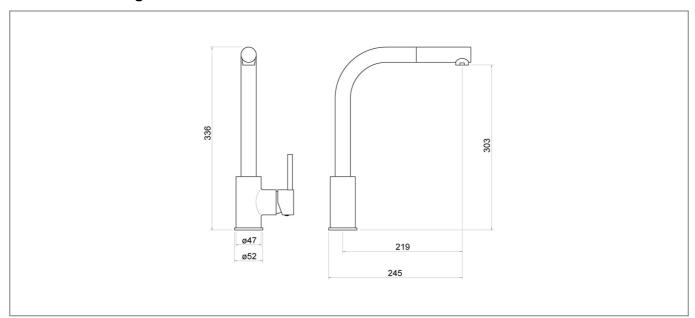

### **Technical Drawing**

#### **Specification**

| Product Guarantee:         | Lifetime               |
|----------------------------|------------------------|
| Barcode:                   | 5056474502637          |
| Material:                  | Brass                  |
| Handle Type:               | Lever                  |
| Tap Pressure:              | Medium - High Pressure |
| Min Operating Pressure:    | 0.5 Bar                |
| Waste Included:            | No                     |
| Number Of Tap Holes:       | 1                      |
| Projection (mm):           | 219                    |
| Flow Rate 0.1 Bar (L/min): | 3.8                    |
| Flow Rate 0.5 Bar (L/min): | 5.8                    |
| Flow Rate 1 Bar (L/min):   | 8.1                    |
| Flow Rate 2 Bar (L/min):   | 11.3                   |
| Flow Rate 3 Bar (L/min):   | 13.8                   |
| Colour:                    | Chrome                 |
|                            |                        |