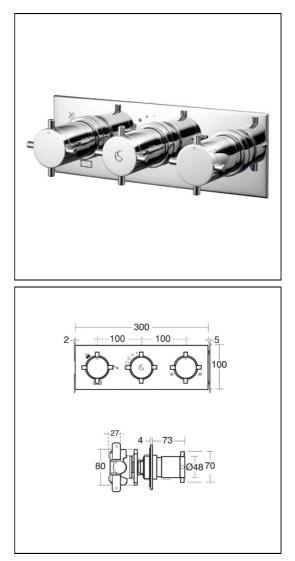

### ILLUSTRATED

A5602 TT Oposta built-in 3 outlet built-in thermostatic bath shower mixer with faceplate & handles, incorporates a 3 way diverter to bath & two shower outlets

#### **Special Notes**

Requires a bath filler spout, a shower pack and a fixed head. Flow rate 10 litres per minute @ 0.3 bar. Includes a TMV3 approved mixer A3969NU.