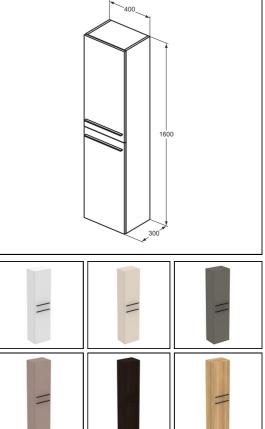

## ILLUSTRATED

| T5260 | i.life A tall column unit with 2 doors (separate handles required) |
|-------|--------------------------------------------------------------------|
| T5326 | i.life 34cm handle                                                 |

### **ILLUSTRATED PRODUCT DETAILS**

| Materials      |                                  | Finishes |  |
|----------------|----------------------------------|----------|--|
| T5260<br>T5326 | Mixed Material<br>Mixed Material | T5260    |  |
|                |                                  | T5326    |  |

## **FINISH OPTIONS**