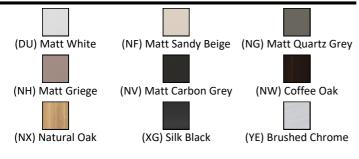

# **PRODUCT DATA SHEET**

# i.life A 40cm Tall Column Unit

## ILLUSTRATED

| T5260 | i.life A tall column unit with 2 doors (separate handles required) |
|-------|--------------------------------------------------------------------|
| T5326 | i.life 34cm handle                                                 |

### **ILLUSTRATED PRODUCT DETAILS**

| Materials      |                                  | Finishes |  |
|----------------|----------------------------------|----------|--|
| T5260<br>T5326 | Mixed Material<br>Mixed Material | T5260    |  |
|                |                                  | T5326    |  |

T5326 Silk Black (XG) Designer

Matt White (DU)

Palomba Serafini Associati

## **FINISH OPTIONS**



### Standards

EN 14749:2005

### **Special Notes**

Furniture units should be installed in a bathroom with adequate ventilation. Mounting kit included. Always use appropriate fixings to suit the type of wall. Separate handles required