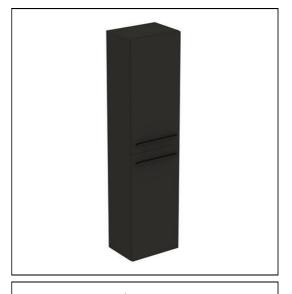

## ILLUSTRATED

| T5260 | i.life A tall column unit with 2 doors (separate handles required) |
|-------|--------------------------------------------------------------------|
| T5326 | i.life 34cm handle                                                 |

T5326 Silk Black (XG) Designer

Matt White (DU)

Palomba Serafini Associati