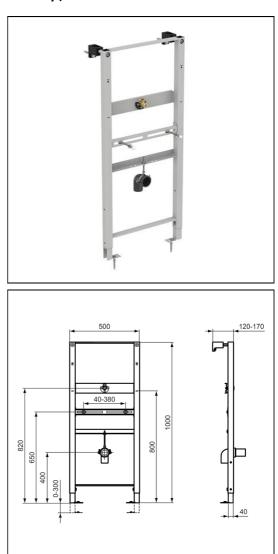

## ProSys Back Inlet Urinal Frame (Specific Urinals Only)

## ILLUSTRATED

| R0103 | ProSys back inlet urinal frame (specific urinals only) |
|-------|--------------------------------------------------------|
| ΟΡΤΙΟ | NS                                                     |

| S0734 | Sphero Mini 37cm back inlet, open trap                                        |  |
|-------|-------------------------------------------------------------------------------|--|
| S0737 | Sphero Midi 55cm back inlet, open shroud                                      |  |
| S0740 | Sphero Maxi 62cm back inlet, closed shroud                                    |  |
| R0104 | ProSys strut for urinal frame R010367 for use with the Sphero E-Hybrid urinal |  |

For use with specific urinals only, please see Options for details.