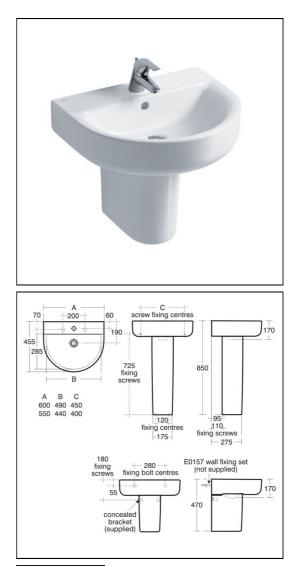

## ILLUSTRATED

| E7852 | Concept Arc 55cm washbasin, 1 taphole with overflow      |
|-------|----------------------------------------------------------|
| E7839 | Concept semi-pedestal                                    |
| E0157 | Wall fixing set                                          |
| B1811 | Ceraflex basin mixer with pop-up waste                   |
| S8910 | Trap 1¼" plastic bottle, 75mm seal, multi-purpose outlet |
|       |                                                          |

# ILLUSTRATED PRODUCT DETAILS

| Sizes          |                                   | Finishes  |                                         |
|----------------|-----------------------------------|-----------|-----------------------------------------|
| E7852          | w:550 x d:460                     | E7852     | White (01)                              |
| Weights        |                                   | E7839     | White (01)                              |
| E7852<br>E7839 | 14.20 KG<br>6.88 KG               |           |                                         |
| E0157<br>B1811 | 0.16 KG<br>1.53 KG                | E0157     | Neutral / No Finish<br>(67)             |
| S8910          | 0.20 KG                           | B1811     | Chrome (AA)                             |
| Materials      |                                   |           |                                         |
| E7852<br>E7839 | Fine Fireclay<br>Fine Fireclay    | S8910     | Neutral / No Finish<br>(67)             |
| E0157<br>B1811 | ,<br>Metal<br>Chrome Plated Brass | Capacity  |                                         |
| S8910          | Plastic                           | E7852     | 4.1 litres                              |
|                |                                   | Flow rate | es                                      |
|                |                                   | B1811     | 5 Litres per minute @ 3<br>bar pressure |

#### **Special Notes**

Washbasin wall mounted using E0157 wall fixing set with semi-pedestal fixed to wall with brackets supplied, or full pedestal mounted using 2 screws through the back of the basin (not supplied).